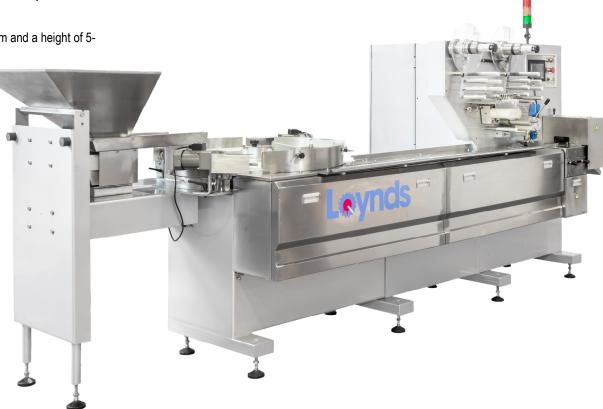

### **CANDY MINI WRAPPING MACHINE**

## HIGH SPEED PILLOW PACK MACHINE SUITABLE FOR WRAPPING SMALL HARD CANDY PRODUCTS AND SIMILAR ARTICLES.

This machine is fully automatic, with a touchscreen control system.

Suitable for candy and other solid edible products in disc, round, spherical, oval or cylindrical shapes.

It is capable of wrapping product with a width of 10-30mm, length of 10-40mm and a height of 5-18mm.

It can wrap up to 1000 pieces per minute.

#### FEATURES

- Optional Vibratory feeding system
- Multi-brush plate feed system
- Print registration unit
- Wrapping counter
- Pack length change by keypad

Leynds