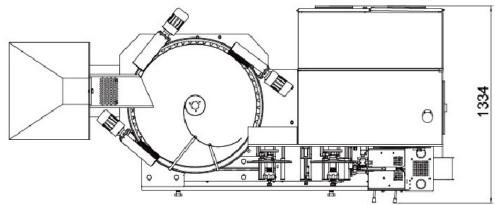

## **SPECIFICATIONS**

Material Stainless Steel

Length 3012mm

Height 1885mm

Width 1334mm

Output 100-1000 wraps per minute

Weight 1000kg

**Uses** Wrapping