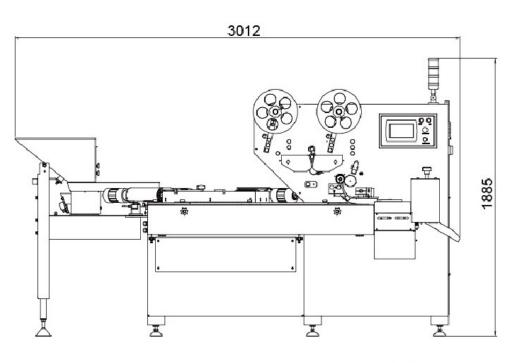

## **SPECIFICATIONS**

Material Stainless Steel

Length 3012mm

Height 1885mm

Width 1334mm

Output 100-1000 wraps per minute

Weight 1000kg

**Uses** Wrapping