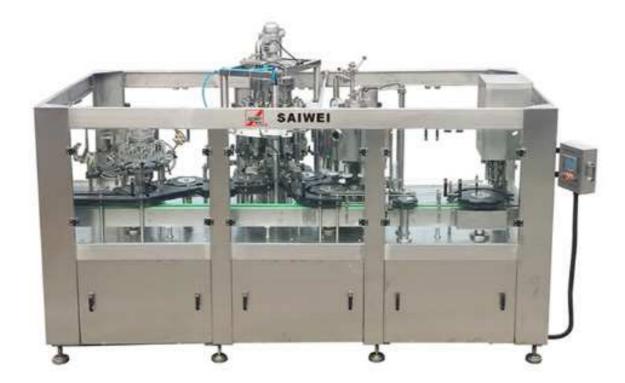

## CZGFR Series 4-in-1 Twice Filling Unit For Juice With Pulp

The machine has five parts: washer, pulp filer, juice filler, cap heat sealing or frequency sealing. The machine has two kinds of filling types, including bottle seated type and bottle neck clamping type.