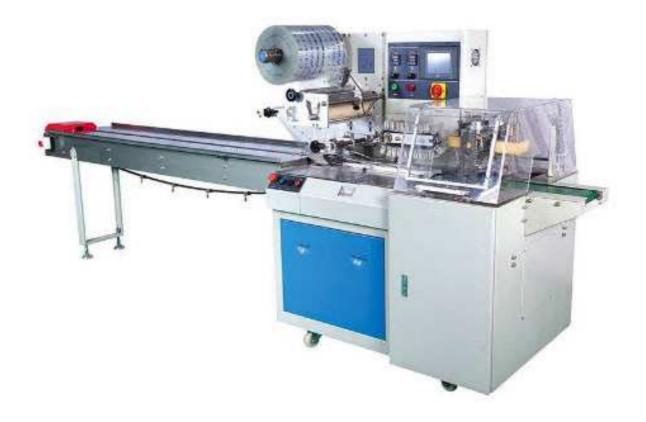

## JAW-350 Reciprocating Pillow Type Packing Machine for Food



## Features:

1. Double frequency converter control, bag length that is cut, no need to adjust the empty walk, one step in place, save time and save the film.

- 2. Man-machine interface, parameter setting is convenient and quick.
- 3. Self diagnostic function, fault display at a glance.
- 4. High sensitivity photoelectric eye mark tracking, so that the cut position is more accurate.
- 5. Temperature independent PID control, better for all kinds of packaging materials.

6. Reciprocating end sealing mechanism, sealing more firmly, sealing die cutting tool without loss.

- 7. Angle end sealing device, a more beautiful, to enhance the grade of products.
- 8. Positioning stop function, no sticking knife, no waste of coating.
- 9. Drive system is simple, more reliable work, more convenient ma