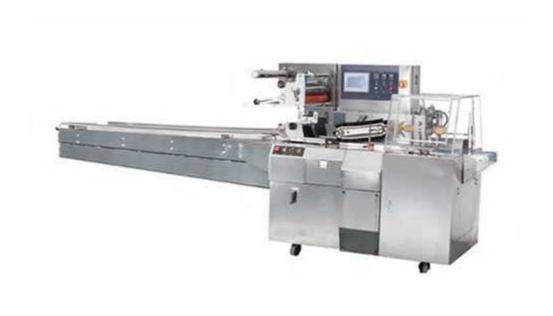

## HS600W Pet Food Pillow Type Packaging Machine

The transducer also with the machine from Panasonic brand to keep machine work more stable.

## Main performance and structural features

- \* It's convenient in bag length control with advanced dual frequency conversion design;
- \* Reasonable complete machine design and stable performance; simple in operation with PLC full computerization;
- \* Precise sealing and cutting with high precision photoelectric tracking system;
- \* Positioned stop function without sticking to the reamer and wasting the roll film