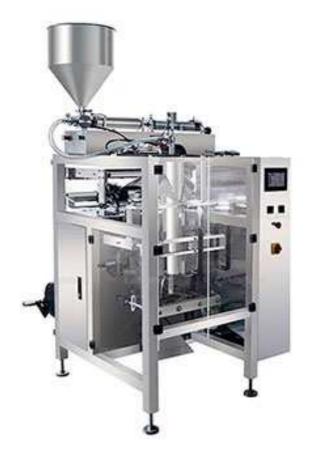

# Liquid Pouch Packaging Machine LD-420L/ LD-520L

#### **Description:**

- Products dosing, Filling, Laminate heat sealable pouch making and sealing;
- Stainless steel 304 structure and surface;
- Weighing and Packaging PLC & HMI Control Integrated, More stable operation, Easy for parameter setting;
- Simple changing of pouch former, to adapt different pouch size requirement;
- Intelligent temperature controlling configuration, ensure the artistic and neat sealing;
- Configure with packaging film pre-pulling device, to enable stable pouch making;
- No film no filling, and easy to change the packaging film.

#### Parameter:

- Model: LD-420L/520L
- Film Width: Max.520mm
- Bag Length:80-350mm Bag Width:60-250mm
- Range of Measurement: 150-2000ml
- Film Roll Diameter: Max.320mm
- Packaging Rate: 10-60bag/min
- Power: 220V 50/60Hz 3KW
- Machine Size(L\*W\*H): 1488\*1080\*1490mm
- Machine Quality: About 680kg