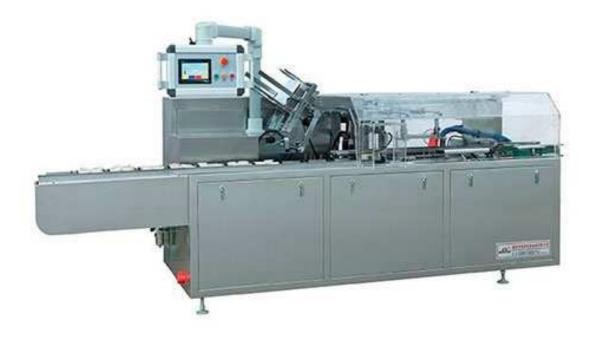

# KXZ-250B Automatic Large Size Box Packaging Machine

### Standard features

- Touch Screen HMI controls
- PLC program
- Japan Omron electric parts (inverter, PLC, touch screen)
- Germany sick photocell
- Spain meler hot melt glue
- Vacuum assisted pre-break
- Various size are available in machine within machine size range