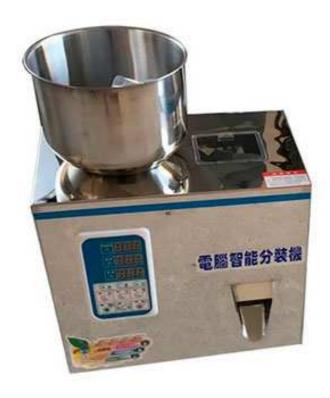

## TF-1 Tea Filling Machine

The shape of this Racking machine is the structure of cube, so it's strong and powerful, and the material of the mirror surface is stainless steel and it adopts the technology of Hardware no clearance, as a result, the shape of the machine is more simple and generous. Combining the microcomputer, complete functions and stable property makes sure that it can meet the need of your work.

## **Characteristic:**

- 1. The machine is controlled by smart computer, which makes the split charging more accurate, fast and automatic
- 2. The part contacting the material directly is made up of stainless steel to avoid polluting the material.
- 3. The structure of heavy damping makes the machine operate steadily and less noise.
- 4. It is in small size and light weight.
- 5. The machine uses less power which makes it energy saving.

## Main technical data:

1. Power supply: 220v+/-10% 50Hz

2. Power: 15W

3. Packing weight: 3—20 grams 4. Packing precision: 0—0.3 grams

5. Packing rate: 10—20 times/minute (It depends)6. Suitable scope: The generic particle material