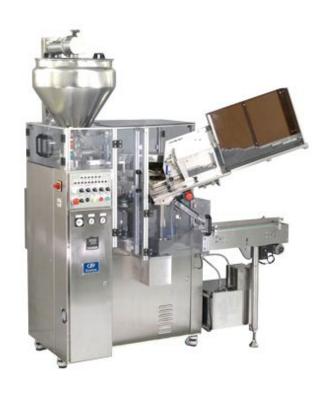

### Automatic Tube Filling & Sealing Machinery TK800-M

## **Machine Advantage**

TK800-M model adapts mechanical gear drives and sturdy frames, enhances smooth operations while maintaining fast and accurate filling, all adhering to GMP standards.

#### **Machine Specification**

**Production** MAX. 70 tubes/min; according to filling volume and massspecifications

Tube size range Tube diameter φ10 ~ 40 mm; Tube + Cap: 50~220mm

Filling volume 2 ~ 185 ml