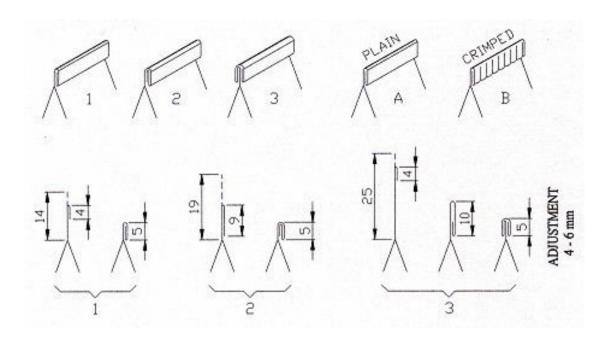

cification**

**Production** MAX. 70 tubes/min; according to filling volume and massspecifications

Tube size range Tube diameter φ10 ~ 40 mm; Tube + Cap: 50~220mm

Filling volume 2 ~ 185 ml

Filling Accuracy ± 0.5 % (Ext 100 ml)

Operational system Adjustable 20–60 cycles/minute

**Electrical Requirements** Depends on Customer Specification; Main Motor 2 HP (1.5KW)

Machine Weight Net. 800kg / Gr.1200kg

Crated Dimensions 1.5M(L) x 1.5M(W) x 1.7M(H)

Air Pressure 5 bar

Air Consumption 200 L/min

Operator 1 Person

## **Applicable Coverage**

Pharmaceutical Ointments, Hair Color Cream...

Cosmetics Cream...

Chemical Toothpaste, Glue, Silicone...

Food Chocolate...

**Tube Materials** Aluminum Tubes

Filling Range Low, medium and High Viscosity Product Scopes

# **Type of Tube Folding**