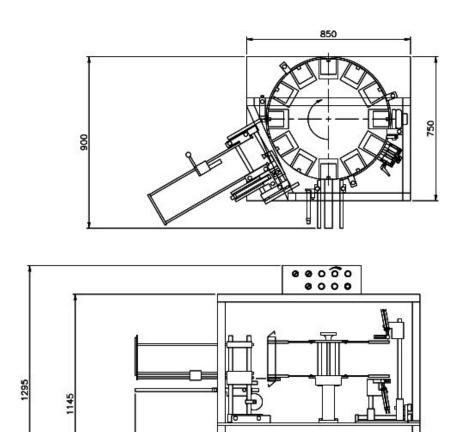

## **Technical data**

| Model                      | CSC-50 Semi-automatic Cartoning machine (Vertical Type ) |
|----------------------------|----------------------------------------------------------|
| Working Capacity           | 20-60 carton/min (Based on operator's speed)             |
| Carton size range (WxDxH)  | 20-80 x 20-80 x 60-200 (mm)                              |
| Power Consumption          | 220V single phase, 50/60HZ                               |
| Air Consumption            | 90L/min @ 6 Bars                                         |
| Machine Dimensions (LxWxH) | 1480x900x1295 (mm)                                       |
| Machine Weight             | 350KGS                                                   |

## Layout

1480