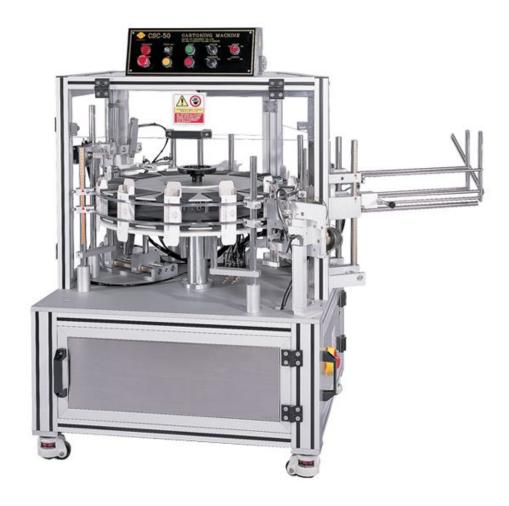

## Secondary Packaging (Cartoning) CSC-50

The cartoning equipment applies the vertical semi-automatic production operation. The equipment is suitable for more types with medium capacity products

It is widely applied for every product with cartoning procedure.

For those carton dimensions within machine applicable range, the correspondent mold and minor tuning is necessary for the different products.