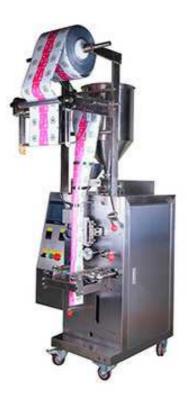

## Hot Chili Sauce Packing Machine XH-20TY

Widely used in packing luqids or paste of foodstuff, chemicals, and cosmetics, such as shampoo, edible oil, cream, tomato paste, sauce, ketchup, juice, etc

XH-20TY this Condiment paprika sauce packing machine is applicable to the pharmaceutical, cosmetic, food and pesticide industries liquid, paste, paste body material. Such as shampoo, shower, face cream, fruit juice, jam, sauces, etc.