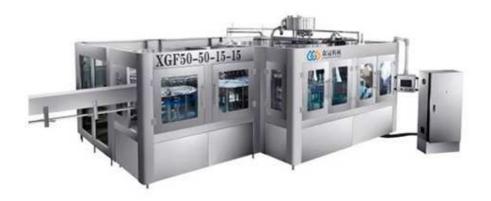

## Drinking Mineral Pure Water Bottle Filling Machinery XGF50-50-15

This machine works harmoniously with air-conveyor belt, It holds the bottles by the neck, thus, reducing the possibility of bottles falling over during conveying process. This machine is used to fill still water into pet bottle and with screw caps capping function.

## This machine integrated three function:

- 1. Rinse the empty pet bottle
- 2. Filling the rinsed bottles
- 3. Capping the filled bottles

## Machine parameters:

| model                      | XGF50-50-15                                                    |                  |
|----------------------------|----------------------------------------------------------------|------------------|
| Number of stations         | Rinse 50 Fill 50 Seal 15                                       |                  |
| Production capacity        | 20000 bottles/hour (calculated based on 500ml/bottle, bottles) | abla 30 standard |
| Adapt to bottle shape      | Ф50-Ф115 Н=190-320                                             |                  |
| Air pressure               | 0.7MPa                                                         |                  |
| Air consumption            | 0.8m3/min                                                      |                  |
| Flushing water pressure    | 0.2-0.25MPa                                                    |                  |
| Flushing water consumption | 3 tons/hour                                                    |                  |
| main motor power           | 5.5KW                                                          |                  |
| Total power                | 7KW                                                            |                  |
| Dimensions                 | 4720×3945×2700                                                 |                  |
| Total Weight               | 10000kg                                                        |                  |