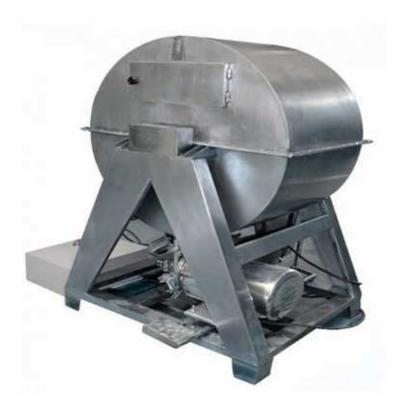

## XP1-20 Bottle Washing Machine

XP1-20 Bottle Washing Machine is used in ampoule bottle, oral liquid bottle and plastic bottle for recoil pressure cleaning, high-speed centrifugal drying machine is a joint full, the original bottle washing machine cleaning is completed and then through the rejection of the two water machine drying process improvements for the process, reducing equipment investment links secondary pollution, meet the GMP requirements. And reduced investment in equipment and staff input is more advanced clean equipment.

The bottle is loaded into the machine with plate rotating frame 4-position, close the door and start the drive will automatically control the motor running slowly, the pump starts to clean, rinse 90 seconds (adjustable) after the pump stops automatically run at high speed, bottle of water and impurities bottle thrown reach the goal of washing dry.