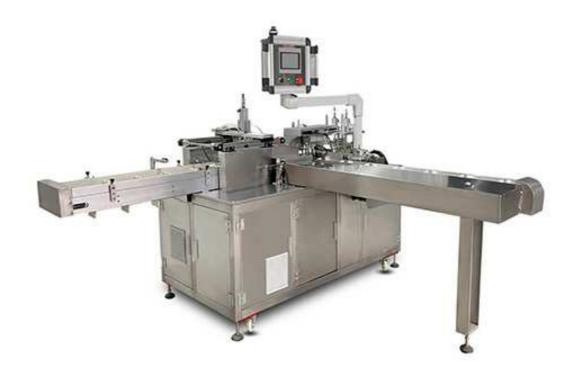

## Premade Pouch Bagging Machine SY-100

The machine replaces the manual packing, the operator as long as it will be a bag, a one-time will take a bag of hundreds of bag in the equipment, equipment of manipulator automatically get bags, date printing, open bag mouth, push products, exhaust, sealing, output.