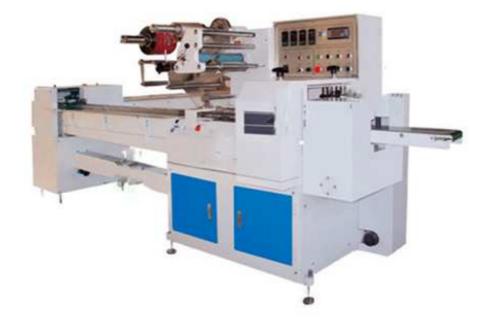

## DT-450 Non-tray Automatic Packaging Machine

DT-450 Non-tray Automatic Packaging Machine is suitable for plate-shaped regular objects packing like biscuits and wafer foods.