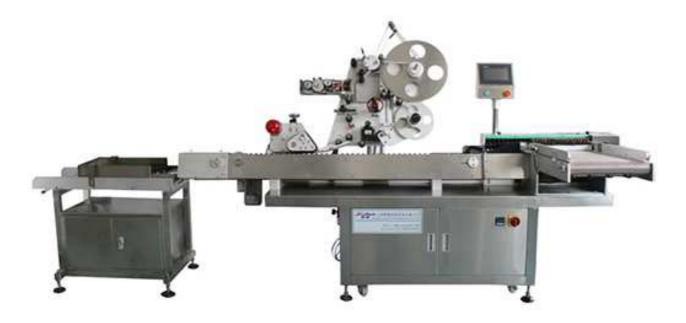

## LM-400 high speed self-adhesive labeling machine

Grepack takes clients as the god trying best to satisfy all kinds of their requirements to manufacture the planar shelf adhesive labeling machine, automatic labeling machine, high speed self-adhesive labeling

## **Description:**

This machine is widely used for the labeling of round containers for food, medicine, fine chemical and etc, such as oral liquid bottles, ampoule bottles, syringes, needle rube sleeves, hoses, cultural supplies and so on. This machine adopts servo motor for control. The human-machine touch screen is convenient and easy to operate; the rich failure display function can realize high-speed labeling.