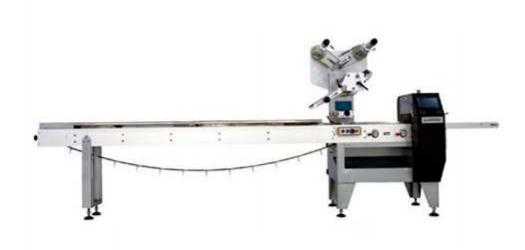

## Horizontal Flow Wrap Machine

The horizontal flow wrap machine is a fully automatic pillow packaging machine, suitable for packaging various solid products, such as food (instant noodles, bread, hamburgers, biscuits, ice cream, frozen food), daily necessities (soap, napkins), hardware accessories, machinery Pillow packaging of parts (bearings), rubber products (tyres) and other products.

## **Specifications**

| Product name     | Horizontal flow wrap machine         |
|------------------|--------------------------------------|
| Function         | Filling, Wrapping, Labeling, Sealing |
| Supply type      | OEM manufacturer                     |
| Feature          | Stability                            |
| Film width       | 90-400mm                             |
| Bag width        | 55-110mm/110-145mm/145-160mm         |
| Speed            | 30-300bags/min                       |
| Packing material | OPP, PE, PVC, CPP, PT, KOP etc       |