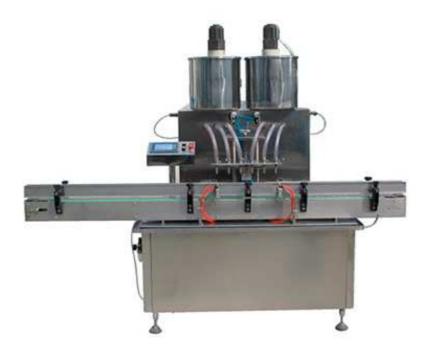

## KGF-H Linear Type Jam Filling Machine

This machine is liquid, paste, peanut butter, hot pepper paste production line filling the host, mainly for the 100 - 500 ml bottles (or plastic bottle) to filling 4-8 adopt

The first rotary valve filling, straight into the bottles, bottles and reliable delivery.

Advanced design compact structure.