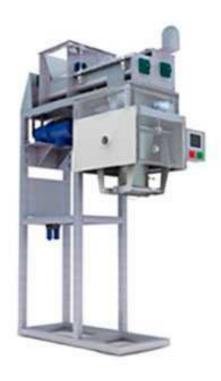

## **CML501 Packaging Machine**

CML50I machine can pack explosive and other explosive materials into big bag. CML50I machine can complete automatic packing according to the set weighing specification through the function of automatic weighing and automatic filling.

## Specification:

| Content               | Remarks                            |                                   |
|-----------------------|------------------------------------|-----------------------------------|
| Packing specification | 25kg ~ 50kg                        | Generally 5 kg one specification  |
| Packing speed         | 3~4 bags /min                      |                                   |
| Packaging accuracy    | ±5‰                                |                                   |
| Machine material      | Main material: stainless steel 304 |                                   |
| Packaging bag         | Woven bag                          |                                   |
| Bag width range       | 450~600mm                          | Generally 10 mm one specification |
| Bag length range      | 700~1100mm                         | Generally 50 mm one specification |
| Staff member          | One person                         |                                   |
| Adaptable material    | Explosives and similar materials   |                                   |
| Temperature           | -5°C <b>~</b> 45°C                 |                                   |
| Relative humidity     | ≤75 %( No condensation)            |                                   |
| Gas source pressure   | ≥0.45Mpa                           |                                   |
| Power                 | 2.25KW                             |                                   |
| Weight                | 300Kg                              |                                   |
| Dimensions            | 1528×580×1525                      | L×B×H                             |