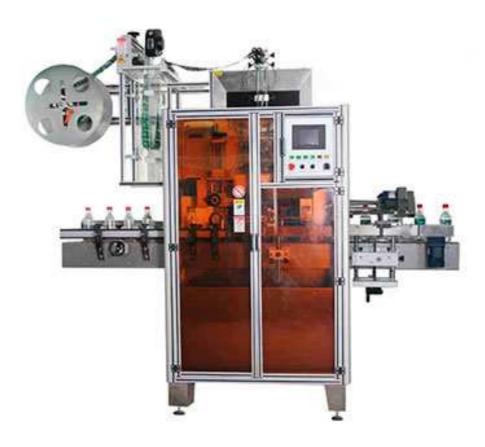

## PTB-200P Speed Shrink Sleever Machine

Sleever machines are widely used in various industrial fields; beverage, food, home and personal care and pharmaceutical products. But especially, automatic sleeving machines are now growing in popularity for bottles, cans, and other containers.

The PTB-200p sleever machine is designed for bottle sleeves. It can be used in various bottle sleeves and different sleeve positions.

The production speed is 0-12000bph.

## Features:

- Model: PTB-200P—Shrink Sleever Machine
- Easy to use and maintain
- Touch screen operation and PLC control system
- Can be connected to the production line or used separately
- Production speed: 0-200bpm (can be customized according to clients' own bottles)
- Simple operation, easy to change different bottles for production
- Imported motor and sensor etc
- The main material of structure is 304 stainless steel and aluminum alloy
- 1 Year warranty & lifetime after-sale technical support