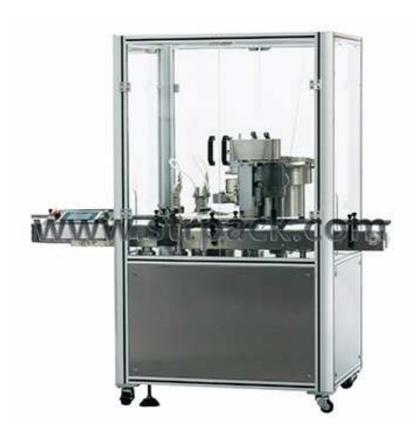

## Perfume Filling And Crimping Machine

## **Brief Introduction:**

This machine for filling and crimping glass bottle perfume. It is with function of bottle detecting, filling, spray cap feeding and crimping. The whole machine is controlled by PLC, easy for operation, and convenient for adjustment, can used for different size bottles by different change parts.