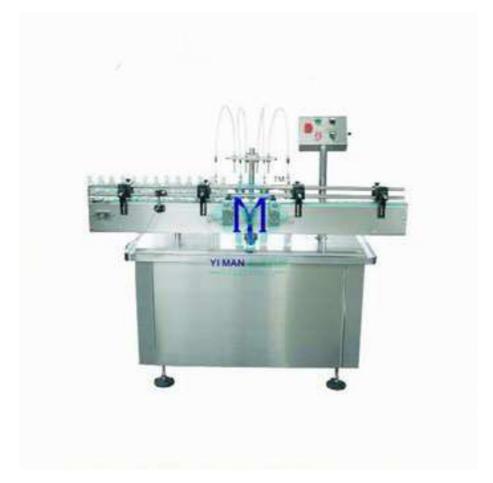

## Automatic Filling Machine YMG

The Automatic Filling Machine offers an extremely flexible filler. It is capable of precise filling with accuracy for any viscosity liquids, and any shapes containers. Different speed grades are available for your requirements. It can be used as a standalone machine or connected to other machines as an integral production line.

## **Features:**

- PLC controls, speed adjustable, no container no filling.
- Filling nozzles go upwards slowly from the bottom level of bottle towards neck during filling to minimize foaming and spatter.
- Filling dose of pumps can be adjusted together, and fine adjustment alone.
- Easy to clean, no tools are required.

## **Technical Parameters:**

• Capacity: 40-60pcs/min 60-100pcs/min 100-200pcs/min(customizable)

• Power supply: 220V 50/60Hz

• Power: 1.0kw

• Net weight: 400kg

• Dimension: 2000×800×1600mm