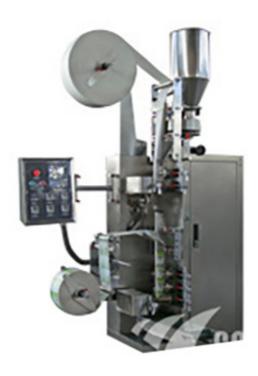

## DXD20 Tea Bag Packing Machine

Model DXD20 Tea bag packing machine is a kind of new multi-function machine with totally automatic filling for both inner and outer bags at one time, it is suitable for automatically packaging of steeping products, such as fragmental tear medical tee coffee etc. Outer envelope is made from heat able lamination packing material that the function for fresh protection, damp proof, and also avoiding volatile smelling, thus make the material an ideal choice for packaging of Chinese medical pills, healthcare tea and packed tea as well.

## **Features**

- Stainless steel cover that meets GMP standard.
- Computer-controlled outer envelop is a patent product first created in the country, adopt advanced
- CPU control system and also with wide user-friendly LCD screen.

## **Technical Parameter**

Max.output: 40 bags / minute

• Filling range: 2 - 12 ml

Inner bag dimensions: L = 50 - 100 mm, W = 30 - 80 mm

• Envelope dimensions: L = 60 - 150 mm, W = 70 - 105 mm

Power supply: AC 380V / 220V, 2.05 kW