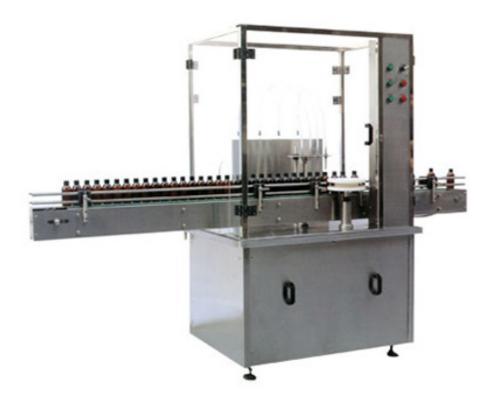

## TTG300 line-Filling Machine

This machine is applied to fill liquid in the pharmacy, food, chemistry and agriculture, etc. It adopt piston-measuring pump to fill straight for bottles with different sizes and materials. It has the advantages of compact and reasonable structure and simple operation. Customers may choose to purchase dustproof cover.

## **Technical Parameter**

• Productive capacity: 40-120bottles/min(According to filling volume)

Filling scope: 20-1500mlError of filling: ≤±2%

• Power source: 3801V; 50Hz

• Power: 0.8kW

Net weight: About 500kg

Overall Dimension(LxWxH): 2440x800x1710mm