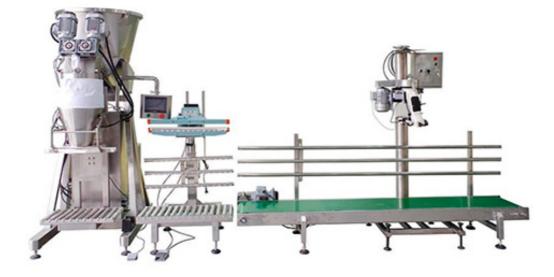

## **TFP-1C1 Semi-Automatic Open-Mouth Bag Powder Filling** Machine

The Semi-automatic Open-mouth Bag Filling Machine also called semi-auto Auger Filler is OEM designed for Europe Agent. It can be applied to the quantitative measurement of a variety of powders or fine particles with big dosing 15-50 kg such as flour, coffee powder, milk powder, tapioca flour, seasoning powder, chemical powder and other materials.

## Applications

Semi-Automatic Open-Mouth Bag Powder Filling Machine is mainly used for powdery or fine granular product's 15-50 kg quantitative open-mouth bag filling and dosing such Kraft paper bag, pre-formed plastic bag, woven bag.