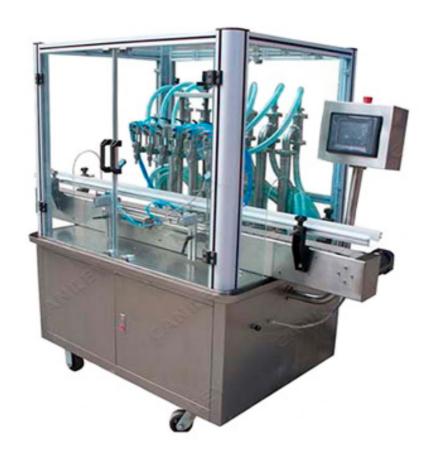

## GT6T-500 Automatic Hand Sanitizer Gel Filling Machine

Automatic hand sanitizer filling line including hand sanitizer bottle filler, capper, induction sealer, etc. It can fill different shapes of bottles also we offer specially attachment gives you the options to bottles & shapes, including rounds, wide mouths, narrow mouth, cosmos, cylinders, oval, oblong and plastic jug. Plastic bottle materials include PET, LDPE, HDPE and PVC filling machine, capping, and labeling machine.

## Features:

- PLC computer control piston operation, with photoelectric conversion and pneumatic action of high-tech filling equipment.
- The whole machine frame, shell, moving parts, etc., are made of stainless steel, quality assurance.
- The whole machine is designed and manufactured according to GMP specification.
- It is suitable for packing all kinds of sticky materials such as washing liquid, hand sanitizer, shower gel and daily chemical product.

## **Technical Data**

| Model                                     | GT6T-500                                                         |
|-------------------------------------------|------------------------------------------------------------------|
| Filling Method                            | Filling from the bottom, lifting while filling                   |
| Voltage                                   | 220V 50Hz Single phase                                           |
| Air Supply                                | 0.5-0.7Mpa                                                       |
|                                           | (Air compressor needs customer configuration)                    |
| Machine Material                          | Food contact 304 stainless steel                                 |
|                                           | Rack section 201 stainless steel                                 |
| Filling Range                             | (20-100ml) (30-300ml) (50-500ml) (100-1000ml)                    |
|                                           | You can choose a suitable range according to your filling volume |
| Filling Pipes                             | 6                                                                |
| Filling Speed                             | 1500-2100                                                        |
| (Depend on material and filling quantity) | Bottles per hour                                                 |
| Size(L*W* H)                              | 2500*1050*1900 mm                                                |
| Weight                                    | 500kg                                                            |