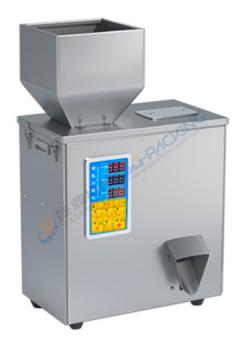

## F-500 Granule Filling Machine

JD production of 500 grams of large quantitative filling machine is suitable for tea scented tea, black tea, green tea, dry products, mushrooms, edible fungus, capsule, tablet, hardware accessories, electronic components, screw nut, grain, fruit and vegetables, frozen dumpling balls, cat food dog food, fertilizers, feed, medicinal herbs, red jujube, Chinese wolfberry, French fries, potato chips, popcorn, nuts etc.

## **Technical parameters:**

- Name: 500G Granule Filling Machine
- Weighing range: 10-500G
- Repacking speed: 6-15 times / min (depending on materials)
- Accuracy: about2 G (depending on the material)
- Hopper capacity: 25\*25\*26CM (length, width and height)
- Hopper size: About 12kg, flour: About 8kg
- Voltage / power: 220V / 50HZ (can be changed to 110V/60HZ)
- Machine weight: 20kg
- Overall dimension: 45\*31\*77CM (length, width and height)