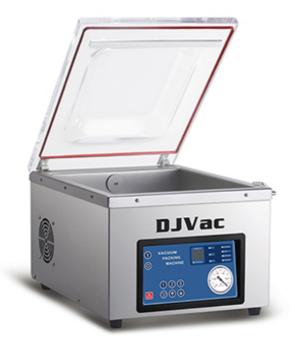

# Midsize Tabletop Vacuum Machine DZ-350/430

If you want a more efficient vacuum machine with limited budget, the midsize tabletop serials will be suitable for you.

### Features:

#### Smart Digital Control Panel

- Quick multi programs switch
- Panel mask Support customization
- Support manual sealing
- Accurate parameter control

#### All Transparent Visual Lid

- Made of high-impact acrylic material
- Effortless designed hinges
- Durable sealing lid gasket by Special "V" sharped design