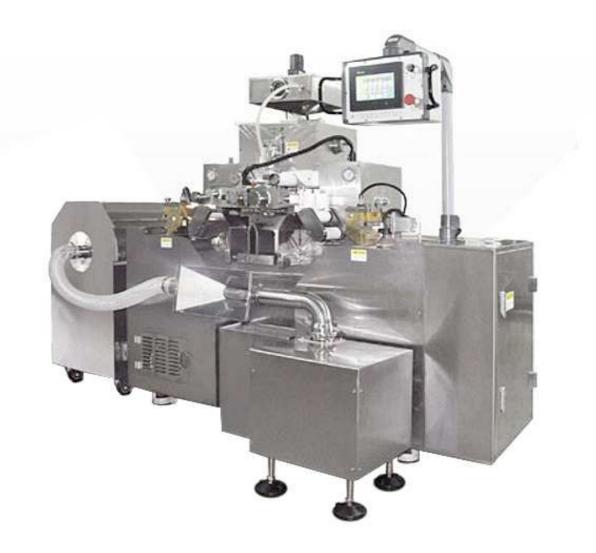

## **RJWJ-15 Softgel Encapsulation Machine**

RJWJ-15 Softgel Encapsulation Machine is the newest style we designed on the basis of the old style. It is designed for the market vacancy. The machine has a compact structure, beautiful outlook, stable performance, moderate capacity and it is more automated and humanized. The capacity is 30000 capsules/h, so it is an ideal choice for the small production manufacture.

## **RJWJ-15 mainly advantage**

1. The Gelatin Box adopts liquid level sensor control the quality of the liquid gelatin automatically.

2. The whole machine adopts newest temperature controlling system, so the temperature can be controlled precisely.

3. The mould is of high precision, the diameter is 103mm, the capacity is stable. The machine can be used to the research and so the production.

4. The volume is precise.