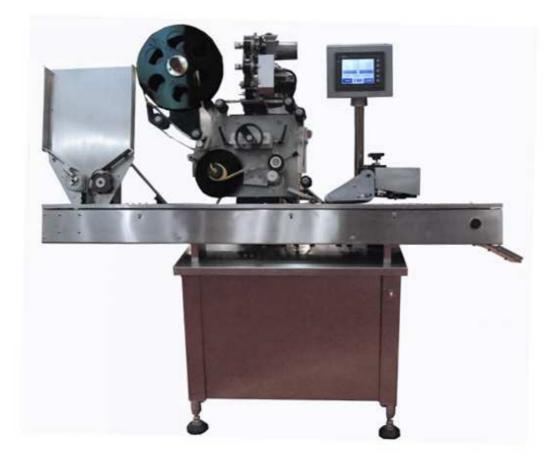

## DWTB-C Horizontal type automatic labeling machine

DWTB-C is economical, self contained, easy to operate, equipped with auto teach programming touch screen. Built in microchip storing different job setting makes fast and easy changeover.

This automatic labeling system is ideal for slim cylindrical container with diameter from 10 mm - 25 mm such as ampoule.

## Features:

- Labeling speed up to 250 bottles/min
- Touch screen control system with job memory
- Simple straight forward operator controls
- Full-set protecting device keep operation steady and reliable
- On-screen Trouble Shooting & Help Menu
- Stainless steel frame
- Open frame design, easy to adjust and change the label
- Variable speed with step motor
- Label countdown (for precise run of set number of labels) to auto shut off
- Stamping coding device attached