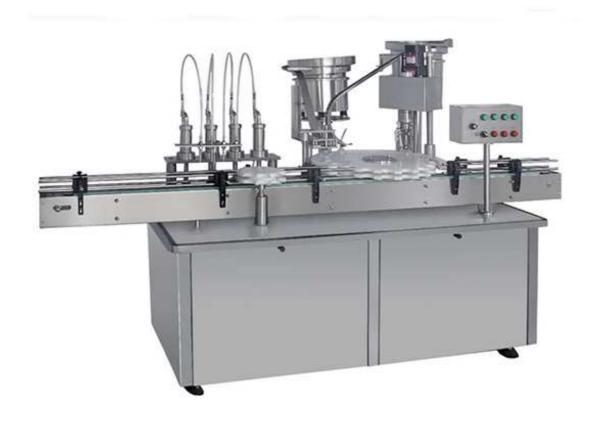

## GSZ filling and capping machine

The machine is applied for filling and capping glass bottle, plastic bottle from 30ml to 500ml.

It has stations of linear type filling, mechanic way to put stopper and, cap putting, capping/screw capping. The machine is easy operation and maintenance, small size, and can be connected to other machine into compact producing line.

## Main technical parameters:

| Productive capacity       | Less or equal to 40-60 bottle/min |
|---------------------------|-----------------------------------|
| Filling accuracy          | -0,03                             |
| Stopper putting station   | 1                                 |
| Qualified stopper putting | More or equal to 98%              |
| Qualified cap putting     | More or equal to 98%              |
| Qualified capping         | More or equal to 98%              |
| Power supply              | 380V,50 hz                        |
| Power capacity            | 1.5 kw                            |
| Machine weight            | 650 kg                            |
| Outside dimension         | 2400×860×1450                     |