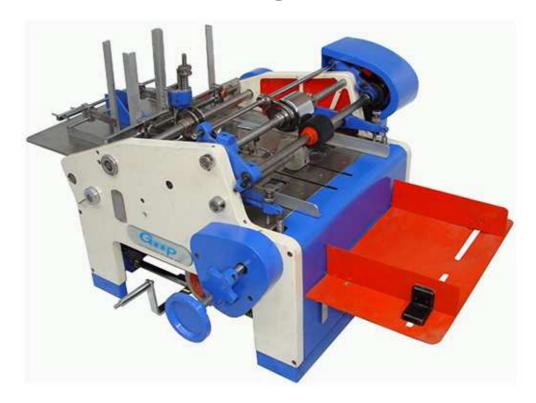

## Automatic Carton Batch Printing Machine

Automatic feeding, nice and quick adjustments, easy controls, accurate registering, uniform impressions, high output 250 Cartons/min.

## **Automatic Batch Printing Machine (Only For Cartons)**

| Printing Speed      | 120, 180 & 250 Cartoms/min.     |
|---------------------|---------------------------------|
| Carton Size         | Max - 11" X 6"                  |
|                     | Min 4-1/2" X 2"                 |
| Printing Area       | Max - 3" X 3"                   |
| Composing Materials | Rubber Stereos                  |
| Drive Motor         | 0.25 H.P., 1440 R.P.M., 3 Phase |
| Dimensions in mm    | 1000 x 750 x 465                |
| Weight              | 100 kg                          |

 Main features of the machine are Automatic feeding, quick & easy adjustment, easy controls, accurate registering, uniform impression and high speed.