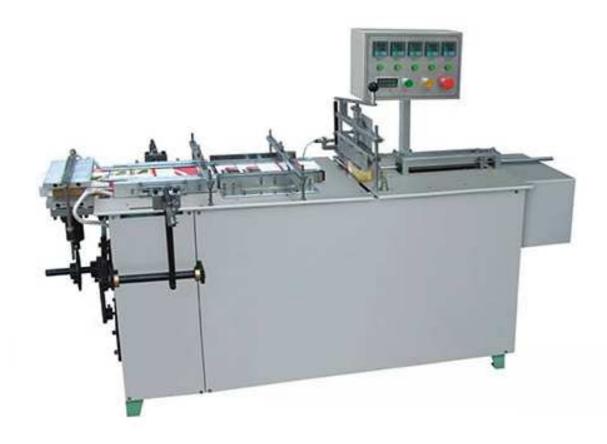

## BTB-I Semi-automatic Cellophane Wrapping Machine

It is applied to next-to-body packing the cosmetics, medicine, foodstuff, and healthcare foodstuff, stationary, daily and other packed products in three dimensions.

## **Performance Characteristics:**

- 1. Lower price of machine, only one third of that of the full automatic one.
- 2. Lower price of mould, easy and fast exchange, one machine can pack in tens of specifications.
- 3. Lighter and beautiful appearance, unlimited by the weight of machine at the packing site.
- 4. Easy operation, easy to learn and operate. Unnecessary to have professional's operation.

## **Main Technical Parameters:**

| Packing Material        | BOPP film and gold tear tape   |
|-------------------------|--------------------------------|
| Packing Speed           | 15∼30 packs/min                |
| Packing Size            | L(40~200)×W(30~100)×H(10~80)mm |
| Electric Supply & Power | 220V 50Hz 3.3kw                |
| Weight                  | 150kg                          |
| Overall Dimensions      | (L)1500×(W)600×(H)1200mm       |