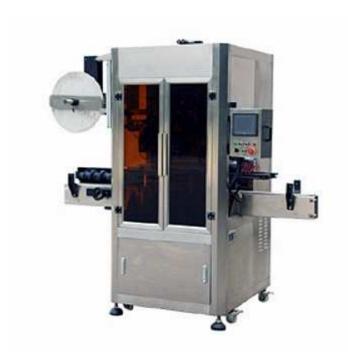

## Shrink Labeling Machine BSL100M

BSL-100M type is a kind of low-speed machine, but it adopts equivalent PLC, positioning module, servo motor and frequency converter. Besides, its touch screen is featured with a humanized operation. It adopts PLC programmable controller, imported servo motor, servo driver, frequency converter and transducer; besides, it adopts the positioning module to ensure the casting label precise, rapid and stable.