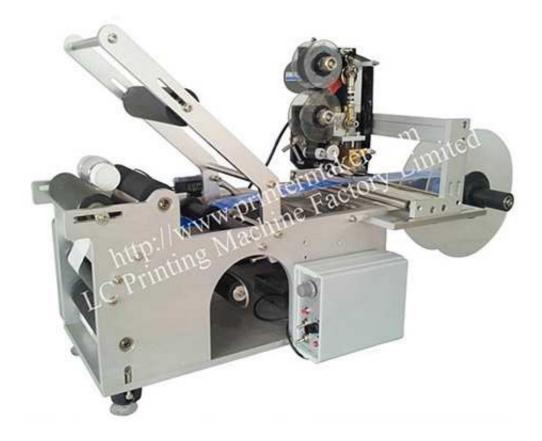

Round Bottle Labeling Machine with Coding Machine LM-150CM

1. High accuracy and high speed, dispensing & labeling automatically printing date on the bottle at the same time

- 2. Suitable for labeling round bottle in different sizes.
- 3. Composed by main body, sending paper, receiving paper, bottle orientation etc parts.
- 4. Putting the bottle to orientation part by manual and fix the bottle;

5. All metal are made of 304 stainless steel with surface finishing and special treatment, which we can guarantee you very good quality

6. Small size labeling machine, very easy to operate

## **Specifications:**

Model: LM-150CM Accuracy: ±0.5mm Speed: 25 - 50 pcs per minute Available Bottle OD: 10 ~ 150mm Label Width: 8-150mm Label Length: 15-315mm Label Roll ID: 76mm Max. OD of Label Roll: 250mm Power Supply: 220/110V 50/60Hz Power Rating: 120W Dimension: 650\*340\*520mm Weight: 38Kg