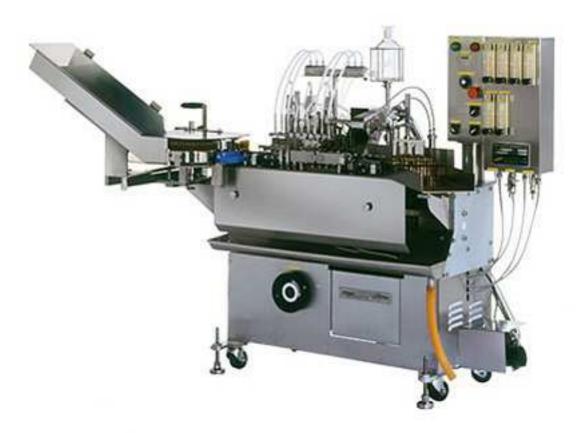

## AFS-5 & AFS-20 Automatic Ampoule Filling & Sealing Machines

## Features:

1. Fine and solidly constructed for clean and trouble free long term operations; all stainless steel contact and cover surfaces, all lubrication and service points in lower compartment, complying cGMP regulations.

2. Fine-Setting fill pumps ensure most accurate liquid dosing; all liquid passage parts can be easily disassembled for thorough cleaning and sterilization.

3. No-Ampoule-No-Fill safety device for individual ampoules avoids liquid loss & spillage.

4. Variable fill speed and individual flame nozzle controls guarantee fine and sure seals.

5. Both pre-and post-filling of N2 are possible.

| Model  |        | Capacity           | Dimension                        |
|--------|--------|--------------------|----------------------------------|
| AFS-5  |        |                    | No Cover:                        |
|        | 1-2 ml | 5000-6000 pcs./hr. | L 2050 x W 1000 x H 1350 (mm)    |
|        |        |                    | Full Cover (Non-down-to-ground): |
|        | 5 ml   | 4000-5000 pcs./hr. | L 2440 x W 1090 x H 2125 (mm)    |
| AFS-20 | 10 ml  | 3500-4000 pcs./hr. | Full Cover (Down-to-ground):     |
|        | 20 ml  | 3000-3600 pcs./hr. | L 2080 x W 1200 x H 2178 (mm)    |