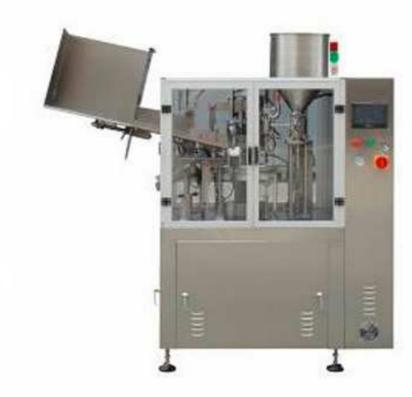

# TB60 Tube Filler

#### Features:

- 1. Automatic tube feeder
- 2. Motor Driven, Accuracy Position
- 3. No tube, no fill
- 4. Doser with optimized produce flow
- 5. Easy dismantle and clean
- 6. SS316 Material contact, GMP standard
- 7. Photocell track eye mark, fix seal position
- 8. Hot & cool circulate for perfect seal
- 9. Twice Seal, Seal more elegant
- 10. Alarm mark on seal part satisfy safe standard
- 11. No fill no seal
- 12. Controlled by PLC and touch-screen

### **Technical Dates:**

| Model:            | TB-60               |  |
|-------------------|---------------------|--|
| Fill Tool         | Piston filler       |  |
| Fill Range:       | 3-250ml             |  |
| Fill Accuracy:    | ±1%                 |  |
| Capacity:         | 30-50 tubes/minute  |  |
| Container         | Tube                |  |
| Tube Material     | Metal, Plastic      |  |
| Tube Diameter     | 10-50mm             |  |
| Tube Length       | 50-240mm            |  |
| Hopper            | 40L                 |  |
| Air consumption   | 0.2m3/minute        |  |
| Air Pressure      | 0.5-0.6Mpa          |  |
| Voltage           | 3 Phase, 380V,50HZ  |  |
| Power Consumption | 1.1KW               |  |
| Overall Dimension | L1950×W1000×H1800mm |  |
| Net Weight        | 850KG               |  |