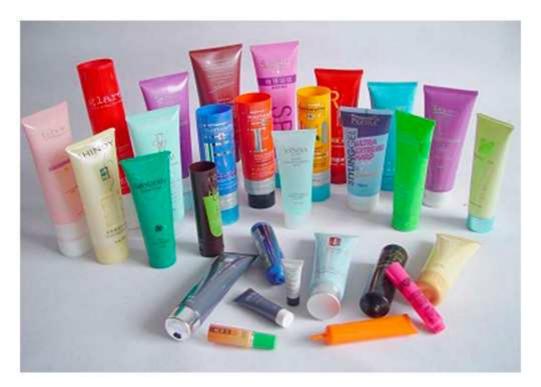

| TB-60               |  |
|-------------------|---------------------|--|
| Fill Tool         | Piston filler       |  |
| Fill Range:       | 3-250ml             |  |
| Fill Accuracy:    | ±1%                 |  |
| Capacity:         | 30-50 tubes/minute  |  |
| Container         | Tube                |  |
| Tube Material     | Metal, Plastic      |  |
| Tube Diameter     | 10-50mm             |  |
| Tube Length       | 50-240mm            |  |
| Hopper            | 40L                 |  |
| Air consumption   | 0.2m3/minute        |  |
| Air Pressure      | 0.5-0.6Mpa          |  |
| Voltage           | 3 Phase, 380V,50HZ  |  |
| Power Consumption | 1.1KW               |  |
| Overall Dimension | L1950×W1000×H1800mm |  |
| Net Weight        | 850KG               |  |

## Tube Samples: