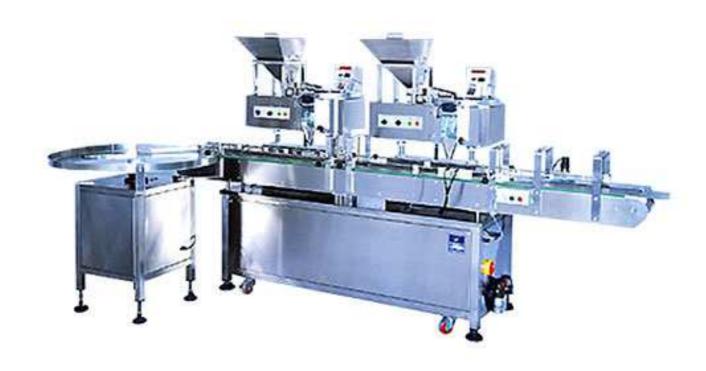

# JB-22A Automatic Counting Machine

## **Key Specifications/Special Features:**

- This system includes two counting heads.
- Stainless steel construction meets GMP requirements.
- The machine stops automatically if bottles back up.
- Air pressure: 5kg/cm2
- Compressed air consumption: 200L/hr.

### **Key Specifications/Special Features:**

Machine weight: 360kgsPacking weight: 500kgs

#### **Machine dimensions:**

• 300cm (L) x 58cm (W) x 165cm (H)