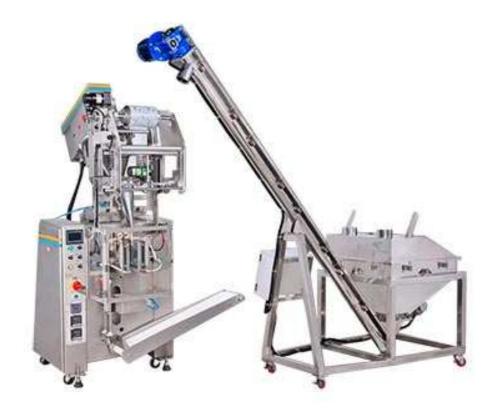

## GJ-103AF Form-Fill-4-Side Seal Packaging Machine

4-side sealing. Dosing by material volume or auger volume; suitable for small quantity packaging, pellet or powder material. Such as powder soup / spice, coffee powder, milk powder... etc.

## **TECHNICAL DATA:**

| GJ-103AF Form-Fill-4-Side Seal Packaging Machine |                                                   |
|--------------------------------------------------|---------------------------------------------------|
| Packaging Weight                                 | 1 ~ 50 g Powder Pack                              |
| Packaging Speed                                  | 40 ~ 120 bags/min (depends on material)           |
| Film Roll Width Range                            | (L) 30 ~ 160 mm<br>(W) 40 ~ 300 mm                |
| Machine Dimension                                | (W) 950 x (L) 1,250 x (H) 2,020 mm<br>(AF-2380mm) |