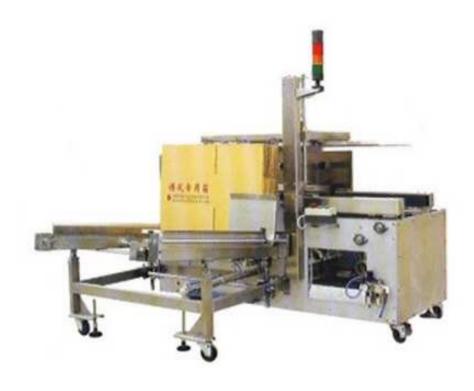

## Automatic Vertical Case Unpacking Machine JT-VK700

## Feature:

- 1. Automatic case erecting, forming and sealing with OPP tape;
- 2. Suitable for various size of carton erecting with easy adjustment;
- 3. High working efficiency with compact design.
- 4. All components are processed by CNC and adopted from famous manufacturers to ensure the quality.
- 5. Automatic self-adjustment for carton in feed degree;
- 6. Suitable for OPP tape, Hot glue optional.
- 7. SUS#304 stainless steel frame construction.

## Specification:

| Model             | JT-K700                     |
|-------------------|-----------------------------|
| Carton size (Min) | L 200mm * W 180mm * H 180mm |
| Carton size (Max) | L 560mm * W 420mm * H 430mm |
| Capacity          | 700PCS/Hour                 |
| Machine size      | L1800mm * W1980mm * H1550mm |
| Voltage supply    | 220V/50Hz /140W             |
| Tape size         | 48-72mm(alternative use)    |
| Net weight        | 500kg                       |
| Air supply        | 0.5—0.7Mpa                  |