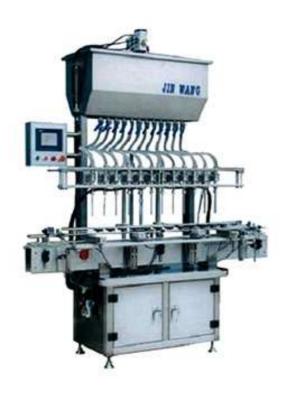

## JZGY series Automatic Liquid Filling Machine Line

The machine adopts the principle of time control flow design, precise filling volume, especially suitable for filling health wine and liquid, high foam, low viscosity products, the majority of wine, cosmetic, detergent, pharmaceutical and food industries with low viscosity ideal for filling machinery products

## **Technical parameters:**

- Suitable container: Cylindrical bottles, flat bottles, square bottles and shaped bottles
- Filling capacity: 30-5000ml
- Filling speed: 1500-10000p/h (depending filling volume and filling head depending on the number)
- Filling accuracy: + -1% Time Control Flow
- Vacuum backflow control surface +-1mm