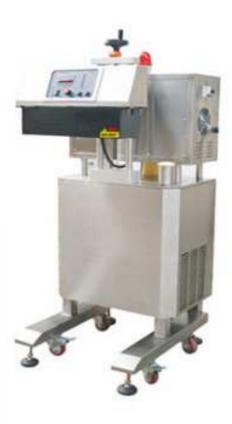

## JF-2 Sealing Machine

Electromagnetic induction composite aluminum foil sealing machine is a new generation of sealing equipment, such as replacing cork, dipping wax and so on. For the pharmaceutical, food, chemical, cosmetics and other industries in the plastic bottles (materials for PE, PP, PS, PVC, PET) and glass bottles. Electromagnetic induction aluminum foil sealing can effectively prevent bottled goods overflow, damp and mildew, prolong the shelf life of the sealing materials. Printed on the aluminum foil mark, but also effectively prevent the production of counterfeit products.

## **Specifications:**

| Model                   | JF-2          |
|-------------------------|---------------|
| Capacity(b/m)           | 50-200        |
| Diameter of opening(mm) | 20-70         |
| Height of bottle(mm)    | 40-240        |
| Power(w)                | 4000          |
| Cooling mode            | water-cooling |