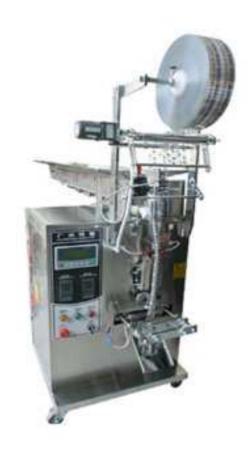

## Powder Packing Machine MWMY-80FB

Powder packing machine is widely applied for food, pharmacy powder, and chemical products in mesh size range from 120 to 400, such as milk powder, soya powder, cosmetic powder, slimming tea, medical powdered.