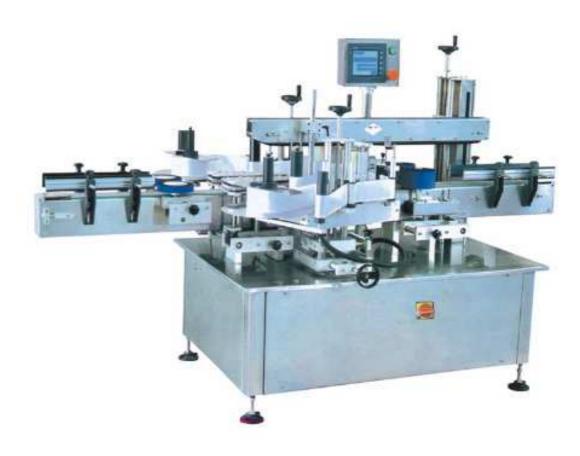

## Automatic Double-Faced Sticker Label Machine

The machine are adopted stand-up label method, installed the special orientation and pressing equipments to make the bottles steady. The head can be adjusted up & down, front & back and slantways. It is suitable for labeling the parts of different shapes bottles. It is also installed special pressing stickers equipment to make the labels unkindly. It is also adopted pursuing of revolving coder, the delivery belt can be adjusted optionally, and the speed of out labels will be the same.

The machine are adopted the touching display operation, magic eye checking and PLC controlling, pursuing of revolving coder, transducer timing to effect the real robotization. It is special suitable for the symmetry and non-symmetry containers of wine, food, cosmetic and label double-faced stickers on the shapes of flat, square, oval, column form, conform and other anomalistic.

## **Technical Parameter:**

- Object to Apply: flat, square, oval, column form, conform and other anomalistic containers.
- Container Range (mm): Width 30-300 Thickness: 20-1 20
- Label Range (mm): Length 1 5-300 Height: 15-170
- Label Speed (It bears on the size of the container and ladel) (pc/min): 0-200
- Label Precision (mm): ±1
- Power: 220V 50/60HZ 0.5KW
- Weight (kg) : 480
- Measurement(mm)(L\*W\*H): 2440\* 1200\* 1600