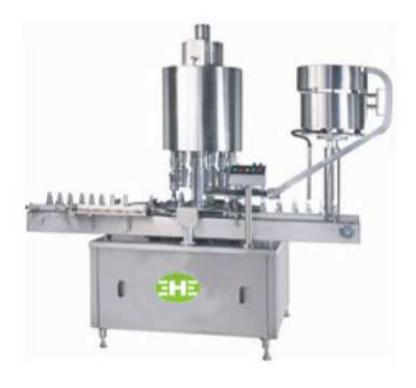

## Automatic Multi Head Plastic Cap Sealing Machine

## **SALIENT FEATURES:**

- » Machine is compact.
- » Machine parts are of S.S 304 or hard chrome plated.
- » S.S slat conveyor.
- » S.S Elegantly Matt Finished Body.» Vibratory Bowl.