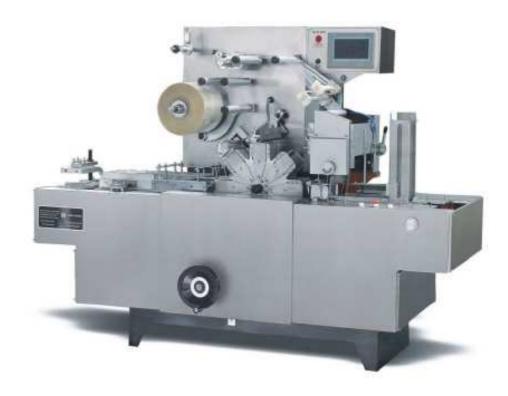

## JC-2000A/B Standard Configuration Cellophane Wrapping Machine

The Cellophane Wrapping Machine is standard, and is fit for Wrapping plastic Wrapping of all kinds of mini packing items, such as medicine, build-proof products, nutrition supplements, food, daily cosmetics, stationery, VCD tape, poker, cigarettes, etc.

## **Description:**

- This Cellophane Wrapping Machine is a general equipment for 3d packaging of different specifications of cardboard boxes and packaging materials with cellophane and OPP coating.
- This machine is designed by our company to absorb the same products at home and abroad.
- It takes the mechanical linkage mechanism as the main body.
- It adopts stepless frequency conversion speed regulation and automatic control electrical auxiliary equipment, which integrates machine, electricity and instrument, and has the features of compact structure, beautiful shape, convenient operation and maintenance, small size, light weight and high degree of automation.
- BT-2000 Cellophane Wrapping Machine is used to supply packaging items by material storage or conveyor belt, and a series of mechanisms such as paper (film), paper (film), folding, sealing, heat sealing, shaping and discharging are used to complete the wrapping of packaging items.
- The two sides are folded and bonded by heat sealing, so as to achieve the packing effect of sealing, moisture-proof and decoration.
- Transparent paper (film) with a printed text and text or holographic light removal logo folding line (commonly known as gold line, open line), after adhesive paste.
- It can facilitate the folding and anti-counterfeiting of finished products.