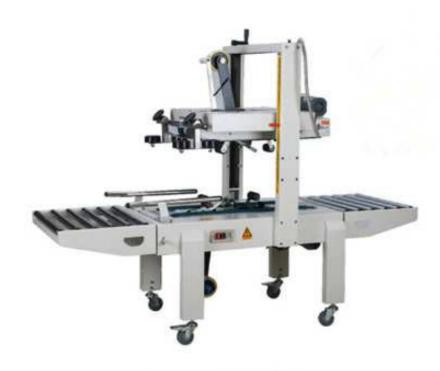

## Case Sealing Machine TFD-A500

This new series of carton sealing machine are mainly used when sealing and packaging carton either individually or as part of a production line depending on the unit required. These sealers are widely used in the fields of electrical domestic appliances, textiles, foodstuffs, general merchandise, medicine's, chemical industry as well as numerous others.

## Carton sealing machine specifications:

- Carton sealing machine model No.: TFD-A500
- Power source: AC220V/50HZ, 110V, 60HZ, 240W
- Sealing capacity: About 1000 standard cases per hour
- Width of the adhesive tape: 36mm 48mm 60mm
- Way of transmission: Up and down transmission
- Max.sealing size (W\*H): 500\*600mm
- Min.sealing size (W\*H): 140\*150mm
- Carton sealing machine size: 1800\*700\*1350mm