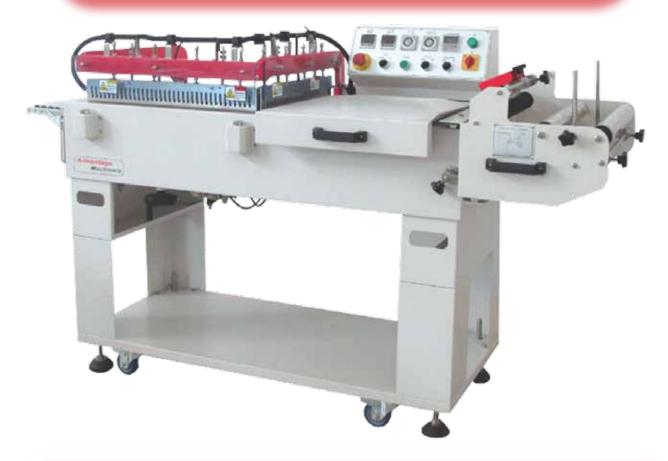

## **601HK**

## Semi-Automatic L-Bar Sealing Machine

The 601HK L-Bar Sealer with Hot Knife that come in a wide range of sizes for all of your packaging needs. The product is fed manually with the film and the operator presses and push the sealing bar down. An automatic conveyor transports the sealed product into the shrink tunnel which allows the operator to have the next product ready for sealing.

Some of the machine features are:

- Al-Chrome Wire sealing and cutting system for a strong seal and smokeless operation.
- · Easy to adjust conveyor belt height.
- · Easy to install and operate.
- · Custom made machines available for oversized products.