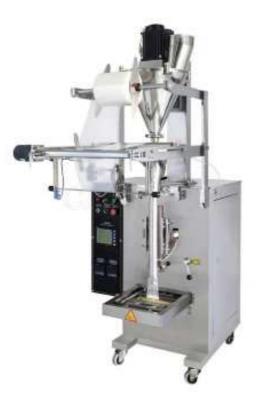

## DXDF Serie Powder Back-Side Sealing Packing Machine

Automatically measuring volume, making bags, filling, sealing, cutting, printing the lot number and cutting easy tearing notches, making chain sachet, finished product conveying.

Applicable for the powder products, such as flour, starch, milk powder etc.

- PLC control system, wide vision pressure screen
- Compact structure, easy to operate and maintain
- The case to be made in stainless steel

## Specifications

| Model                  | DXDF-500           | DXDF-800           |
|------------------------|--------------------|--------------------|
| Sealing Type           | Back seal          | Back seal          |
| Packing Speed(bag/min) | 25-50              | 28-40              |
| Bag Size(mm)           | L:100-200          | L:100-300          |
|                        | W:70-150           | W:70-200           |
| Measurement Range(ml)  | 20-80              | 50-500             |
| Power                  | 220V 50-60HZ 1.8Kw | 220V 50-60HZ 1.8Kw |
| Weight(kg)             | 380                | 320                |
| Dimension (mm)         | 1200x900x2000      | 1100x800x1900      |