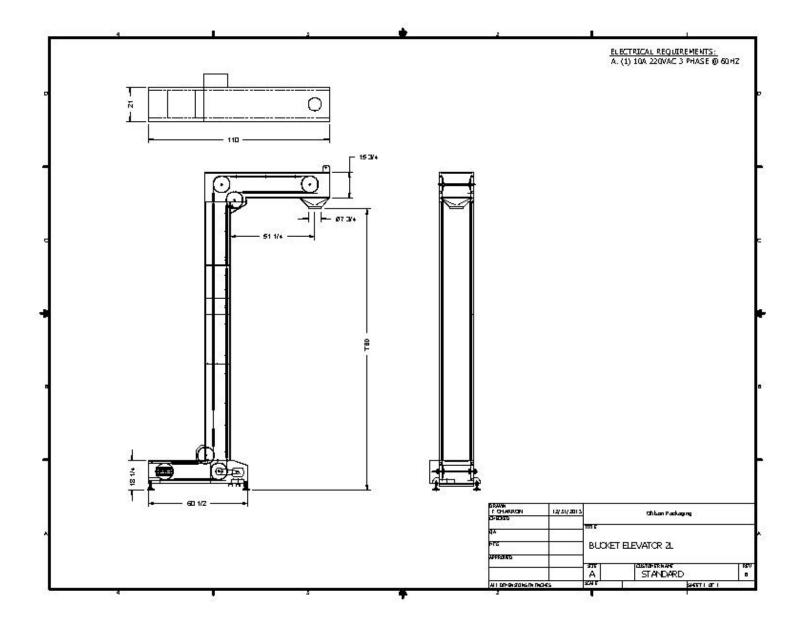

## STAINLESS STEEL VERTICAL BUCKET ELEVATOR

## Stainless Steel Vertical Bucket Elevator, Model VB-18-6-2LSS

- Stainless Steel Sanitary Construction, 90-Degree Angle
- High Level Sensor Controls to Automatically Start/Stop Product Flow into the Weighing Machine
- Automatic and Manual Controls
- Food Grade Bucket—Flat Or Dimpled
- Tool-Less Removal of Buckets
- Tool-Less Removal of Discharge Chute
- Plastic Drive Sprockets with Stainless Steel Bearing
- Stainless Steel Drive Chain
- Capacity: 4 liter model = up to 600 liters per minute
- Capacity: 2 liter model = up to 400 liters per minute
- Easy To Operate & Easy To Clean
- Access Door At Ground Level, Both Front & Back
- Third Access Door Underneath Top Feed Area
- Safety Interlock Switches On Ground Level Doors
- Casters For Easy Positioning