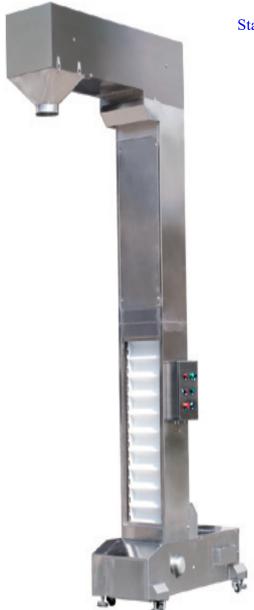

## STAINLESS STEEL VERTICAL BUCKET ELEVATOR

## Stainless Steel Vertical Bucket Elevator, Model VB-18-6-2LSS

- Stainless Steel Sanitary Construction, 90-Degree Angle
- High Level Sensor Controls to Automatically Start/Stop Product Flow into the Weighing Machine
- Automatic and Manual Controls
- Food Grade Bucket—Flat Or Dimpled
- Tool-Less Removal of Buckets
- Tool-Less Removal of Discharge Chute
- Plastic Drive Sprockets with Stainless Steel Bearing
- Stainless Steel Drive Chain
- Capacity: 4 liter model = up to 600 liters per minute
- Capacity: 2 liter model = up to 400 liters per minute
- Easy To Operate & Easy To Clean
- Access Door At Ground Level, Both Front & Back
- Third Access Door Underneath Top Feed Area
- Safety Interlock Switches On Ground Level Doors
- Casters For Easy Positioning