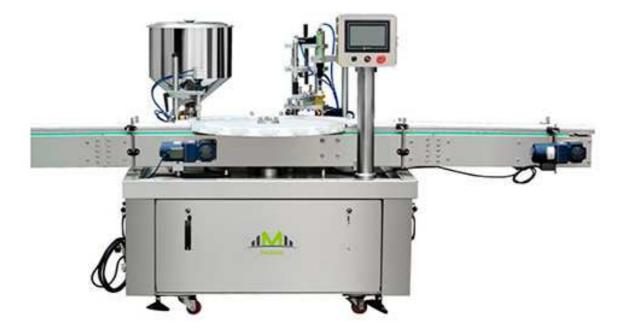

## Rotary Automatic Filling Ball Loading Capping Machine MZH-FS

MZH-FS Rotary type use Filling And Capping Machine is a high-tech product researched and developed by our company. It can be suitable for water injection, fluids, deter of different viscosity.

This Automatic Filling Ball Loading Capping Machine is widely applied for filling product ent products such industries as food, cosmetics, medicine, grease, daily chemical industry detergent, pesticide, chemical industry, etc.